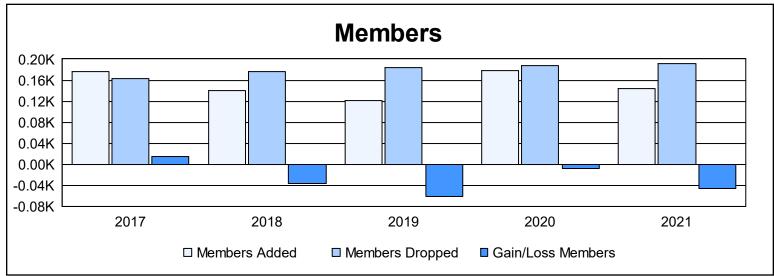

District 201V5 As of June 2021 Cumulative

| Year      | New<br>Clubs | Dropped<br>Clubs | Gain/<br>Loss<br>Clubs | New<br>Members | Charter<br>Members | Reinstate<br>Members | Transfer<br>Members | Total<br>Member<br>Added | Total<br>Members<br>Dropped | Gain/<br>Loss<br>Members |
|-----------|--------------|------------------|------------------------|----------------|--------------------|----------------------|---------------------|--------------------------|-----------------------------|--------------------------|
| 2016-2017 | 0            | 0                | 0                      | 168            | 0                  | 1                    | 7                   | 176                      | 162                         | 14                       |
| 2017-2018 | 0            | 0                | 0                      | 120            | 3                  | 3                    | 14                  | 140                      | 177                         | -37                      |
| 2018-2019 | 0            | 3                | -3                     | 90             | 4                  | 7                    | 21                  | 122                      | 183                         | -61                      |
| 2019-2020 | 1            | 1                | 0                      | 120            | 27                 | 7                    | 25                  | 179                      | 187                         | -8                       |
| 2020-2021 | 1            | 2                | -1                     | 104            | 22                 | 3                    | 15                  | 144                      | 191                         | -47                      |
| Average   | 0            | 1                | -1                     | 120            | 11                 | 4                    | 16                  | 152                      | 180                         | -28                      |